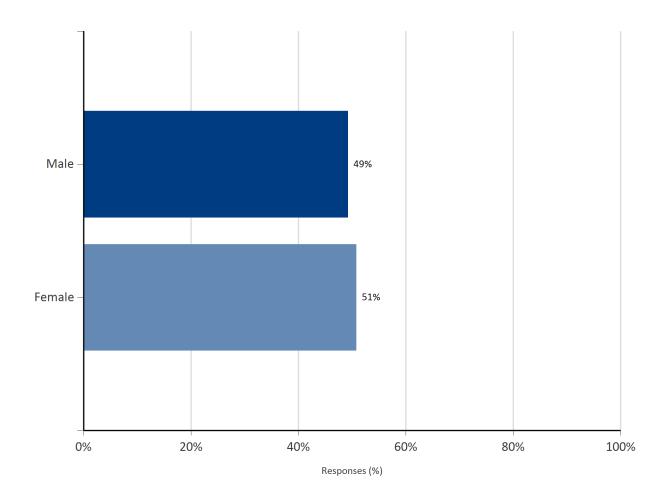

# 1 . Are you male or female?

|        | Ma  | ale | Female |     |  |  |
|--------|-----|-----|--------|-----|--|--|
|        | Num | %   | Num    | %   |  |  |
| Number | 31  | 49% | 32     | 51% |  |  |