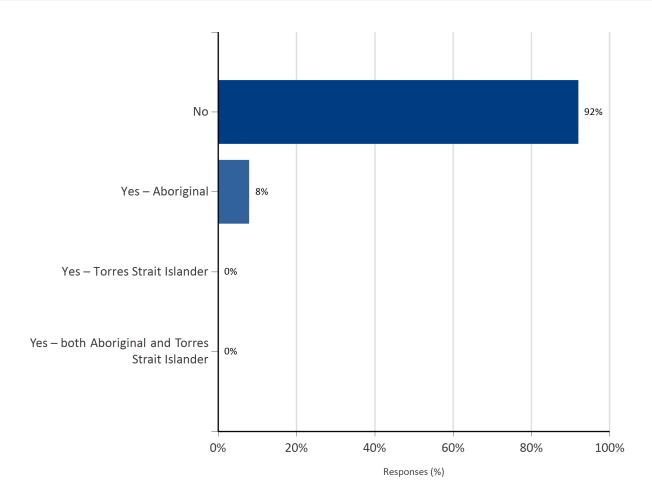

## 3 . Are you of Aboriginal or Torres Strait Islander origin?

|        | N   | lo  | Ye<br>Abori | _  | Yes - 7<br>Strait Is | Forres<br>slander | Yes - both<br>Aboriginal and<br>Torres<br>Strait Islander |   |  |
|--------|-----|-----|-------------|----|----------------------|-------------------|-----------------------------------------------------------|---|--|
|        | Num | %   | Num         | %  | Num                  | %                 | Num                                                       | % |  |
| Number | 58  | 92% | 5           | 8% | -                    | -                 | -                                                         | - |  |