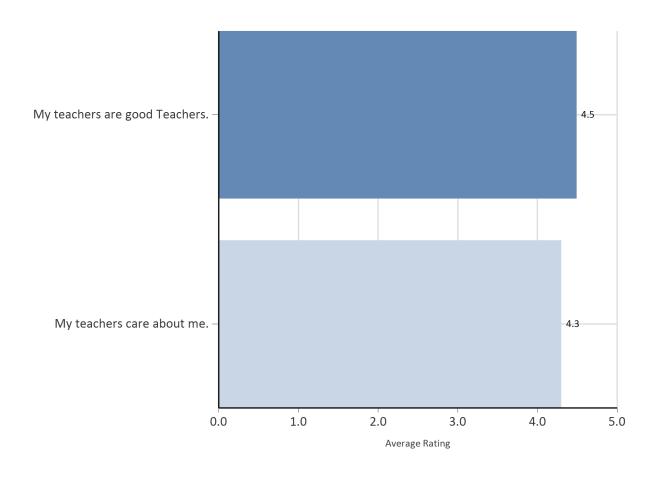

|                                | N/  | 'A | Strongly disagree |    | Disagree |    | Neither agree nor disagree |    | Agree |     | Strongly agree |     |
|--------------------------------|-----|----|-------------------|----|----------|----|----------------------------|----|-------|-----|----------------|-----|
|                                | Num | %  | Num               | %  | Num      | %  | Num                        | %  | Num   | %   | Num            | %   |
| My teachers are good Teachers. | 3   | 5% | -                 | -  | -        | -  | 1                          | 2% | 15    | 24% | 44             | 70% |
| My teachers care about me.     | 3   | 5% | 1                 | 2% | 1        | 2% | 3                          | 5% | 16    | 25% | 39             | 62% |