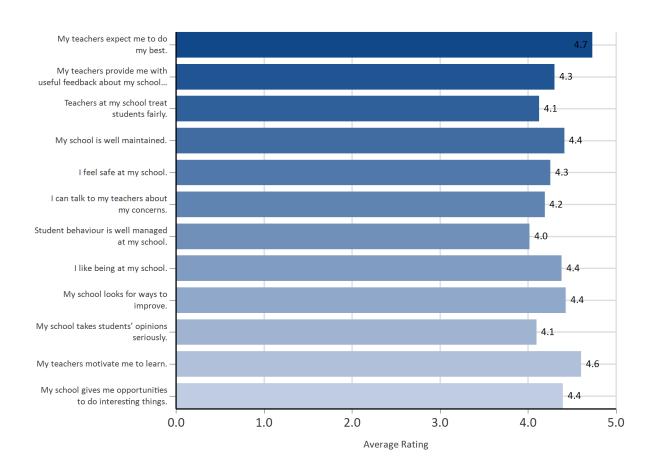

|                                                                   | N/A |    | Strongly disagree |    | Disa | Disagree |     | Neither agree nor disagree |     | Agree |     | y agree |
|-------------------------------------------------------------------|-----|----|-------------------|----|------|----------|-----|----------------------------|-----|-------|-----|---------|
|                                                                   | Num | %  | Num               | %  | Num  | %        | Num | %                          | Num | %     | Num | %       |
| My teachers expect me to do my best.                              | -   | -  | -                 | -  | -    | -        | -   | -                          | 17  | 27%   | 46  | 73%     |
| My teachers provide me with useful feedback about my school work. | 2   | 3% | -                 | -  | -    | -        | -   | -                          | 34  | 54%   | 27  | 43%     |
| Teachers at my school treat students fairly.                      | -   | -  | 2                 | 3% | 1    | 2%       | 10  | 16%                        | 24  | 38%   | 26  | 41%     |
| My school is well maintained.                                     | -   | -  | -                 | -  | 1    | 2%       | 5   | 8%                         | 24  | 38%   | 33  | 52%     |
| I feel safe at my school.                                         | -   | -  | 1                 | 2% | 2    | 3%       | 8   | 13%                        | 21  | 33%   | 31  | 49%     |
| I can talk to my teachers about my concerns.                      | 1   | 2% | 1                 | 2% | 4    | 6%       | 7   | 11%                        | 16  | 25%   | 34  | 54%     |
| Student behaviour is well managed at my school.                   | -   | -  | -                 | -  | 1    | 2%       | 17  | 27%                        | 25  | 40%   | 20  | 32%     |
| I like being at my school.                                        | -   | -  | -                 | -  | 3    | 5%       | 5   | 8%                         | 20  | 32%   | 35  | 56%     |
| My school looks for ways to improve.                              | 1   | 2% | -                 | -  | 2    | 3%       | 2   | 3%                         | 21  | 33%   | 37  | 59%     |
| My school takes students' opinions seriously.                     | -   | -  | 2                 | 3% | 2    | 3%       | 5   | 8%                         | 33  | 52%   | 21  | 33%     |
| My teachers motivate me to learn.                                 | -   | -  | -                 | -  | -    | -        | 2   | 3%                         | 21  | 33%   | 40  | 63%     |
| My school gives me opportunities to do interesting things.        | -   | -  | 2                 | 3% | 1    | 2%       | 4   | 6%                         | 19  | 30%   | 37  | 59%     |