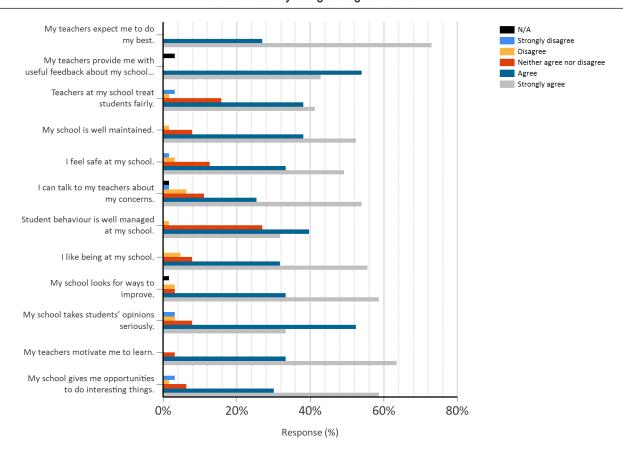

|                                                                   | N/A |    | Strongly disagree |    | Disa | Disagree |     | Neither agree nor disagree |     | Agree |     | y agree |
|-------------------------------------------------------------------|-----|----|-------------------|----|------|----------|-----|----------------------------|-----|-------|-----|---------|
|                                                                   | Num | %  | Num               | %  | Num  | %        | Num | %                          | Num | %     | Num | %       |
| My teachers expect me to do my best.                              | -   | -  | -                 | -  | -    | -        | -   | -                          | 17  | 27%   | 46  | 73%     |
| My teachers provide me with useful feedback about my school work. | 2   | 3% | -                 | -  | -    | -        | -   | -                          | 34  | 54%   | 27  | 43%     |
| Teachers at my school treat students fairly.                      | -   | -  | 2                 | 3% | 1    | 2%       | 10  | 16%                        | 24  | 38%   | 26  | 41%     |
| My school is well maintained.                                     | -   | -  | -                 | -  | 1    | 2%       | 5   | 8%                         | 24  | 38%   | 33  | 52%     |
| I feel safe at my school.                                         | -   | -  | 1                 | 2% | 2    | 3%       | 8   | 13%                        | 21  | 33%   | 31  | 49%     |
| I can talk to my teachers about my concerns.                      | 1   | 2% | 1                 | 2% | 4    | 6%       | 7   | 11%                        | 16  | 25%   | 34  | 54%     |
| Student behaviour is well managed at my school.                   | -   | -  | -                 | -  | 1    | 2%       | 17  | 27%                        | 25  | 40%   | 20  | 32%     |
| I like being at my school.                                        | -   | -  | -                 | -  | 3    | 5%       | 5   | 8%                         | 20  | 32%   | 35  | 56%     |
| My school looks for ways to improve.                              | 1   | 2% | -                 | -  | 2    | 3%       | 2   | 3%                         | 21  | 33%   | 37  | 59%     |
| My school takes students' opinions seriously.                     | -   | -  | 2                 | 3% | 2    | 3%       | 5   | 8%                         | 33  | 52%   | 21  | 33%     |
| My teachers motivate me to learn.                                 | -   | -  | -                 | -  | -    | -        | 2   | 3%                         | 21  | 33%   | 40  | 63%     |
| My school gives me opportunities to do interesting things.        | -   | -  | 2                 | 3% | 1    | 2%       | 4   | 6%                         | 19  | 30%   | 37  | 59%     |