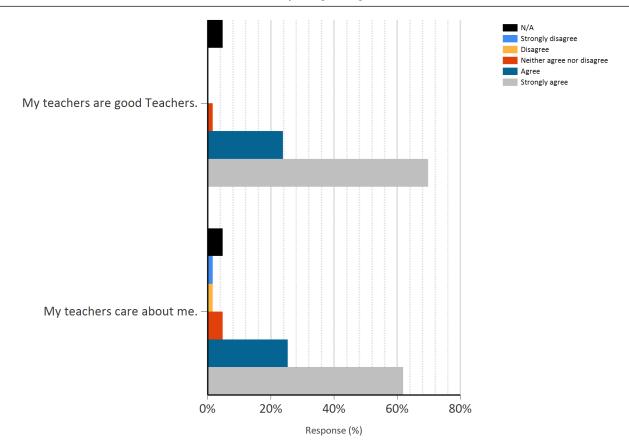

|                                | N/  | 'A | Strongly disagree |    | Disagree |    | Neither agree nor disagree |    | Agree |     | Strongly agree |     |
|--------------------------------|-----|----|-------------------|----|----------|----|----------------------------|----|-------|-----|----------------|-----|
|                                | Num | %  | Num               | %  | Num      | %  | Num                        | %  | Num   | %   | Num            | %   |
| My teachers are good Teachers. | 3   | 5% | -                 | -  | -        | -  | 1                          | 2% | 15    | 24% | 44             | 70% |
| My teachers care about me.     | 3   | 5% | 1                 | 2% | 1        | 2% | 3                          | 5% | 16    | 25% | 39             | 62% |