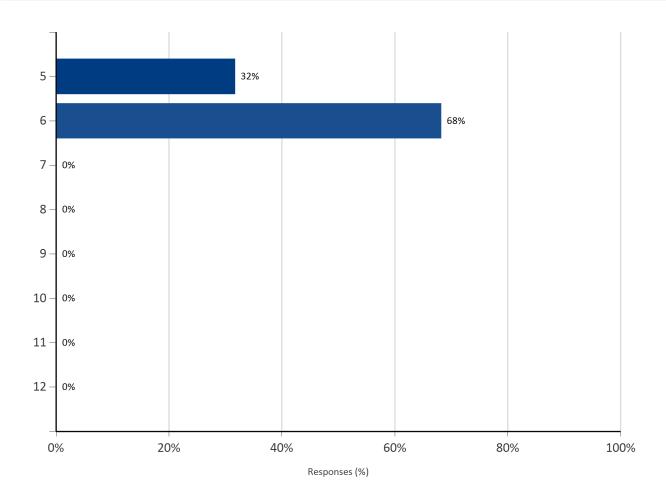

# 2 . What Year level are you?

|        | Ę   | 5 6 |     | 6   | 7   |   | 8   |   | 9   |   |
|--------|-----|-----|-----|-----|-----|---|-----|---|-----|---|
|        | Num | %   | Num | %   | Num | % | Num | % | Num | % |
| Number | 20  | 32% | 43  | 68% | -   | - | -   | - | -   | - |

|        | 1   | 0 | 1   | 1 | 12  |   |  |
|--------|-----|---|-----|---|-----|---|--|
|        | Num | % | Num | % | Num | % |  |
| Number | -   | - | -   | - | -   | - |  |