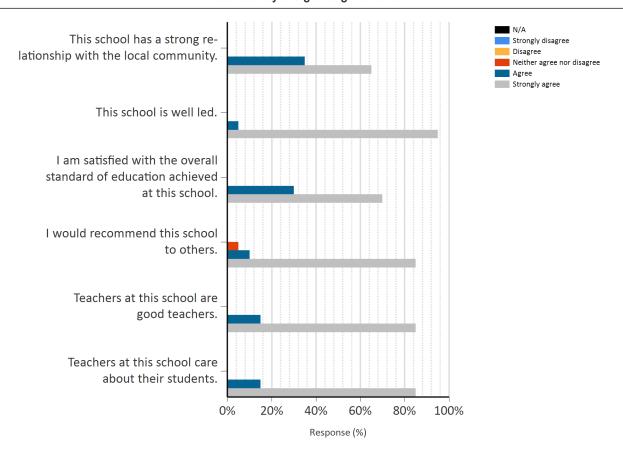

#### 9. Please rate the items below.

| Rating                     | Score |
|----------------------------|-------|
| Strongly agree             | 5     |
| Agree                      | 4     |
| Neither agree nor disagree | 3     |
| Disagree                   | 2     |
| Strongly disagree          | 1     |
| N/A                        | Null  |

|                                                                                | N   | 'A | Strongly disagree |   | Disagree |   | Neither agree nor disagree |    | Agree |     | Strongly agree |     |
|--------------------------------------------------------------------------------|-----|----|-------------------|---|----------|---|----------------------------|----|-------|-----|----------------|-----|
|                                                                                | Num | %  | Num               | % | Num      | % | Num                        | %  | Num   | %   | Num            | %   |
| This school has a strong relationship with the local community.                | -   | -  | -                 | - | -        | - | -                          | -  | 7     | 35% | 13             | 65% |
| This school is well led.                                                       | -   | -  | -                 | - | -        | - | -                          | -  | 1     | 5%  | 19             | 95% |
| I am satisfied with the overall standard of education achieved at this school. | -   | -  | -                 | - | -        | - | -                          | -  | 6     | 30% | 14             | 70% |
| I would recommend this school to others.                                       | -   | -  | -                 | - | -        | - | 1                          | 5% | 2     | 10% | 17             | 85% |
| Teachers at this school are good teachers.                                     | -   | -  | -                 | - | -        | - | -                          | -  | 3     | 15% | 17             | 85% |
| Teachers at this school care about their students.                             | -   | -  | -                 | - | -        | - | -                          | -  | 3     | 15% | 17             | 85% |