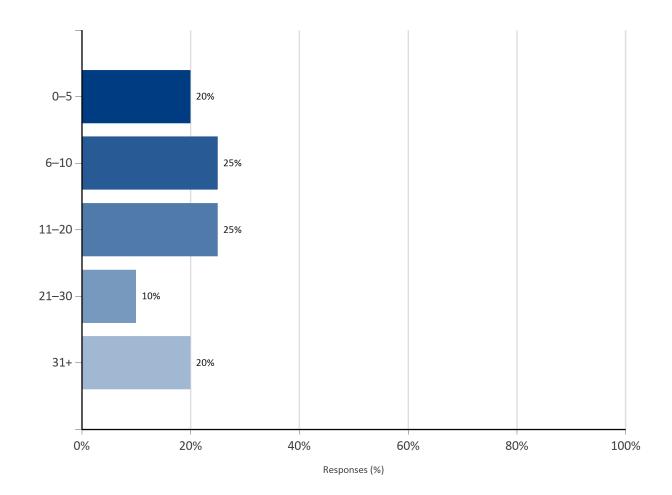

# 2 . Are you a full-time or part-time employee?

|        | Full- | time | Part- | -time |
|--------|-------|------|-------|-------|
|        | Num   | %    | Num   | %     |
| Number | 12    | 60%  | 8     | 40%   |