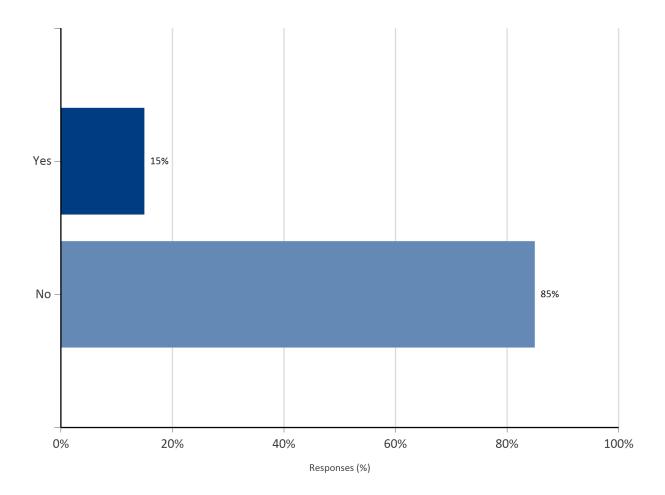

## 5 . Are you currently employed in a school leadership position?

|        | Ye  | es  | No  |     |  |
|--------|-----|-----|-----|-----|--|
|        | Num | %   | Num | %   |  |
| Number | 3   | 15% | 17  | 85% |  |