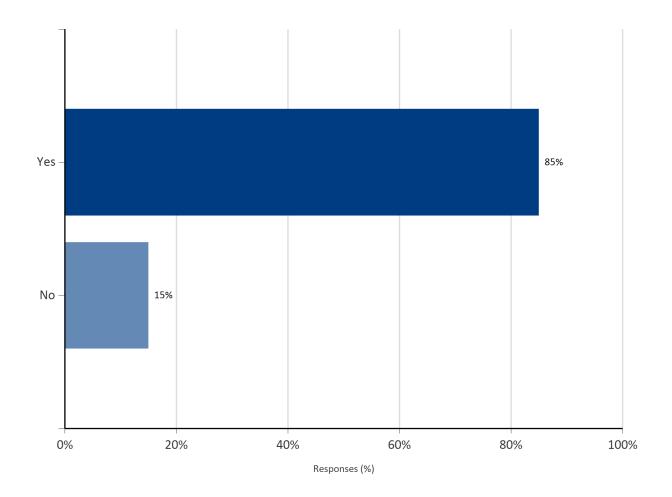

# 6 . Does your role in the school include teaching?

|        | Ye  | es  | No  |     |  |  |
|--------|-----|-----|-----|-----|--|--|
|        | Num | %   | Num | %   |  |  |
| Number | 17  | 85% | 3   | 15% |  |  |