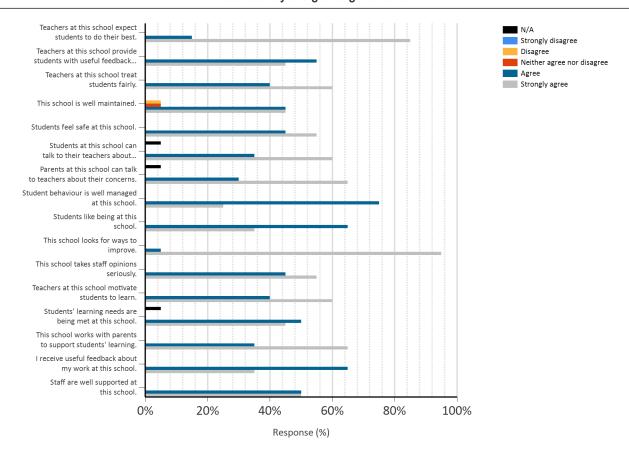

#### 8. Please rate the items below

| Rating                     | Score |
|----------------------------|-------|
| Strongly agree             | 5     |
| Agree                      | 4     |
| Neither agree nor disagree | 3     |
| Disagree                   | 2     |
| Strongly disagree          | 1     |
| N/A                        | Null  |

|                                                                                        | N   | /A | Stro |   |     |    |     | Neither agree nor disagree |     | Agree |     | Strongly agree |  |
|----------------------------------------------------------------------------------------|-----|----|------|---|-----|----|-----|----------------------------|-----|-------|-----|----------------|--|
|                                                                                        | Num | %  | Num  | % | Num | %  | Num | %                          | Num | %     | Num | %              |  |
| Teachers at this school expect students to do their best.                              | -   | -  | -    | - | -   | -  | -   | -                          | 3   | 15%   | 17  | 85%            |  |
| Teachers at this school provide students with useful feedback about their school work. | -   | -  | -    | - | -   | -  | -   | -                          | 11  | 55%   | 9   | 45%            |  |
| Teachers at this school treat students fairly.                                         | -   | -  | -    | - | -   | -  | -   | -                          | 8   | 40%   | 12  | 60%            |  |
| This school is well maintained.                                                        | -   | -  | -    | - | 1   | 5% | 1   | 5%                         | 9   | 45%   | 9   | 45%            |  |
| Students feel safe at this school.                                                     | -   | -  | -    | - | -   | -  | -   | -                          | 9   | 45%   | 11  | 55%            |  |
| Students at this school can talk to their teachers about their concerns.               | 1   | 5% | -    | - | -   | -  | -   | -                          | 7   | 35%   | 12  | 60%            |  |
| Parents at this school can talk to teachers about their concerns.                      | 1   | 5% | -    | - | -   | -  | -   | -                          | 6   | 30%   | 13  | 65%            |  |
| Student behaviour is well managed at this school.                                      | -   | -  | -    | - | -   | -  | -   | -                          | 15  | 75%   | 5   | 25%            |  |
| Students like being at this school.                                                    | -   | -  | -    | - | -   | -  | -   | -                          | 13  | 65%   | 7   | 35%            |  |
| This school looks for ways to improve.                                                 | -   | -  | -    | - | -   | -  | -   | -                          | 1   | 5%    | 19  | 95%            |  |
| This school takes staff opinions seriously.                                            | -   | -  | -    | - | -   | -  | -   | -                          | 9   | 45%   | 11  | 55%            |  |

### Staff Survey Craigie Heights PS 18

| Teachers at this school motivate students to learn.           | - | -  | - | - | - | - | - | - | 8  | 40% | 12 | 60% |
|---------------------------------------------------------------|---|----|---|---|---|---|---|---|----|-----|----|-----|
| Students' learning needs are being met at this school.        | 1 | 5% | - | - | - | - | - | - | 10 | 50% | 9  | 45% |
| This school works with parents to support students' learning. | - | -  | - | - | - | - | - | - | 7  | 35% | 13 | 65% |
| I receive useful feedback about my work at this school.       | - | -  | - | - | - | - | - | - | 13 | 65% | 7  | 35% |
| Staff are well supported at this school.                      | - | -  | - | - | - | - | - | - | 10 | 50% | 10 | 50% |