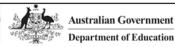

## 1 . How many years have you been working in schools?

|        | 0-  | -5  | 6-10 |     | 11-20 |     | 21-30 |     | 31+ |     |
|--------|-----|-----|------|-----|-------|-----|-------|-----|-----|-----|
|        | Num | %   | Num  | %   | Num   | %   | Num   | %   | Num | %   |
| Number | 4   | 20% | 5    | 25% | 5     | 25% | 2     | 10% | 4   | 20% |