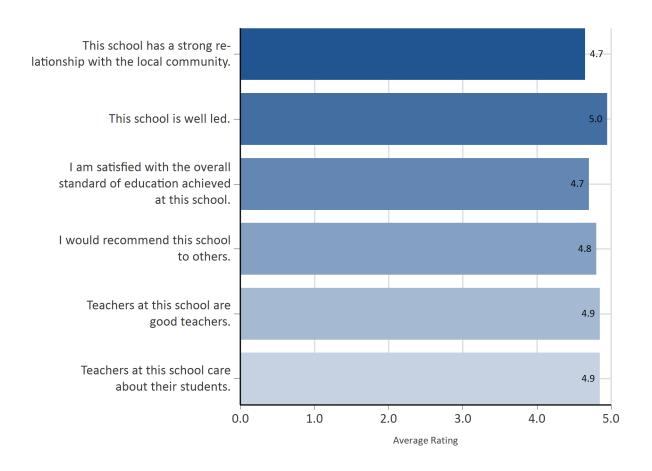

#### 9. Please rate the items below.

| Rating                     | Score |
|----------------------------|-------|
| Strongly agree             | 5     |
| Agree                      | 4     |
| Neither agree nor disagree | 3     |
| Disagree                   | 2     |
| Strongly disagree          | 1     |
| N/A                        | Null  |

|                                                                                | N   | 'A | Strongly disagree |   | Disagree |   | Neither agree nor disagree |    | Agree |     | Strongly agree |     |
|--------------------------------------------------------------------------------|-----|----|-------------------|---|----------|---|----------------------------|----|-------|-----|----------------|-----|
|                                                                                | Num | %  | Num               | % | Num      | % | Num                        | %  | Num   | %   | Num            | %   |
| This school has a strong relationship with the local community.                | -   | -  | -                 | - | -        | - | -                          | -  | 7     | 35% | 13             | 65% |
| This school is well led.                                                       | -   | -  | -                 | - | -        | - | -                          | -  | 1     | 5%  | 19             | 95% |
| I am satisfied with the overall standard of education achieved at this school. | -   | -  | -                 | - | -        | - | -                          | -  | 6     | 30% | 14             | 70% |
| I would recommend this school to others.                                       | -   | -  | -                 | - | -        | - | 1                          | 5% | 2     | 10% | 17             | 85% |
| Teachers at this school are good teachers.                                     | -   | -  | -                 | - | -        | - | -                          | -  | 3     | 15% | 17             | 85% |
| Teachers at this school care about their students.                             | -   | -  | -                 | - | -        | - | -                          | -  | 3     | 15% | 17             | 85% |