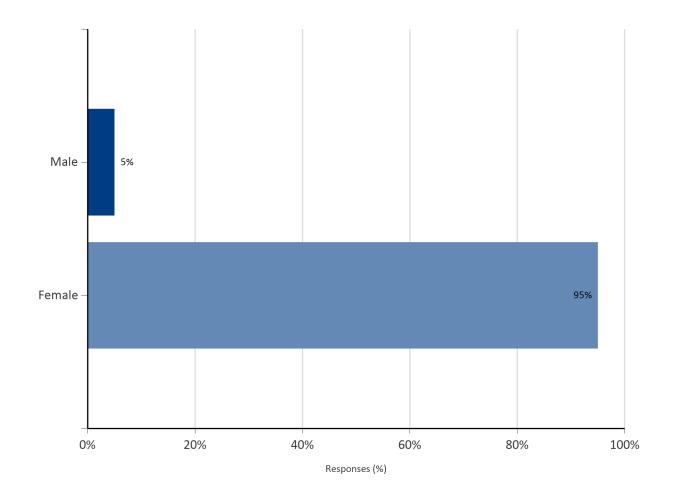

# 4 . Are you male or female?

|        | Ma  | ale | Female |     |  |  |
|--------|-----|-----|--------|-----|--|--|
|        | Num | %   | Num    | %   |  |  |
| Number | 1   | 5%  | 19     | 95% |  |  |