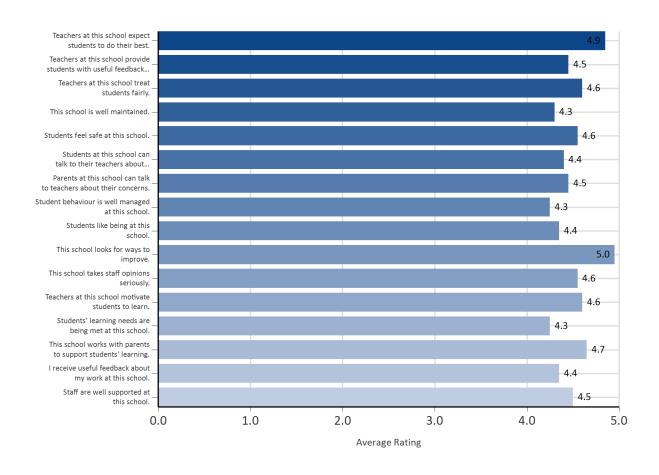

#### 8. Please rate the items below

| Rating                     | Score |
|----------------------------|-------|
| Strongly agree             | 5     |
| Agree                      | 4     |
| Neither agree nor disagree | 3     |
| Disagree                   | 2     |
| Strongly disagree          | 1     |
| N/A                        | Null  |

|                                                                                        | N   | /A | Stro |   |     |    |     | Neither agree nor disagree |     | Agree |     | Strongly agree |  |
|----------------------------------------------------------------------------------------|-----|----|------|---|-----|----|-----|----------------------------|-----|-------|-----|----------------|--|
|                                                                                        | Num | %  | Num  | % | Num | %  | Num | %                          | Num | %     | Num | %              |  |
| Teachers at this school expect students to do their best.                              | -   | -  | -    | - | -   | -  | -   | -                          | 3   | 15%   | 17  | 85%            |  |
| Teachers at this school provide students with useful feedback about their school work. | -   | -  | -    | - | -   | -  | -   | -                          | 11  | 55%   | 9   | 45%            |  |
| Teachers at this school treat students fairly.                                         | -   | -  | -    | - | -   | -  | -   | -                          | 8   | 40%   | 12  | 60%            |  |
| This school is well maintained.                                                        | -   | -  | -    | - | 1   | 5% | 1   | 5%                         | 9   | 45%   | 9   | 45%            |  |
| Students feel safe at this school.                                                     | -   | -  | -    | - | -   | -  | -   | -                          | 9   | 45%   | 11  | 55%            |  |
| Students at this school can talk to their teachers about their concerns.               | 1   | 5% | -    | - | -   | -  | -   | -                          | 7   | 35%   | 12  | 60%            |  |
| Parents at this school can talk to teachers about their concerns.                      | 1   | 5% | -    | - | -   | -  | -   | -                          | 6   | 30%   | 13  | 65%            |  |
| Student behaviour is well managed at this school.                                      | -   | -  | -    | - | -   | -  | -   | -                          | 15  | 75%   | 5   | 25%            |  |
| Students like being at this school.                                                    | -   | -  | -    | - | -   | -  | -   | -                          | 13  | 65%   | 7   | 35%            |  |
| This school looks for ways to improve.                                                 | -   | -  | -    | - | -   | -  | -   | -                          | 1   | 5%    | 19  | 95%            |  |
| This school takes staff opinions seriously.                                            | -   | -  | -    | - | -   | -  | -   | -                          | 9   | 45%   | 11  | 55%            |  |

### Staff Survey Craigie Heights PS 18

| Teachers at this school motivate students to learn.           | - | -  | - | - | - | - | - | - | 8  | 40% | 12 | 60% |
|---------------------------------------------------------------|---|----|---|---|---|---|---|---|----|-----|----|-----|
| Students' learning needs are being met at this school.        | 1 | 5% | - | - | - | - | - | - | 10 | 50% | 9  | 45% |
| This school works with parents to support students' learning. | - | -  | - | - | - | - | - | - | 7  | 35% | 13 | 65% |
| I receive useful feedback about my work at this school.       | - | -  | - | - | - | - | - | - | 13 | 65% | 7  | 35% |
| Staff are well supported at this school.                      | - | -  | - | - | - | - | - | - | 10 | 50% | 10 | 50% |