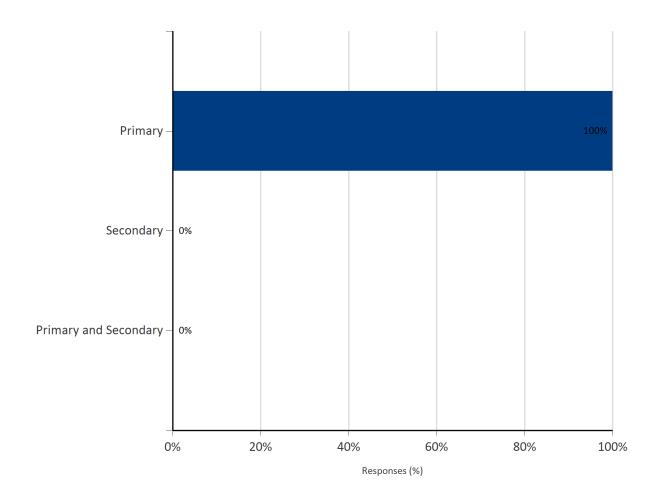

## 7 . Which education level do you teach?

|        | Prin | nary | Seco | ndary | Primary and<br>Secondary |   |  |
|--------|------|------|------|-------|--------------------------|---|--|
|        | Num  | %    | Num  | %     | Num                      | % |  |
| Number | 19   | 100% | -    | -     | -                        | - |  |