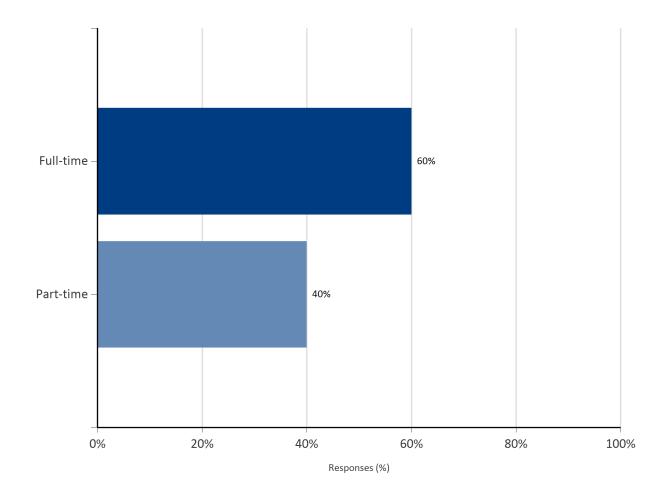

## 3 . Which category best describes your employment?

|        | Perm | anent | Fixed | -term | Temporary / casual |    |  |
|--------|------|-------|-------|-------|--------------------|----|--|
|        | Num  | %     | Num   | %     | Num                | %  |  |
| Number | 17   | 85%   | 2     | 10%   | 1                  | 5% |  |