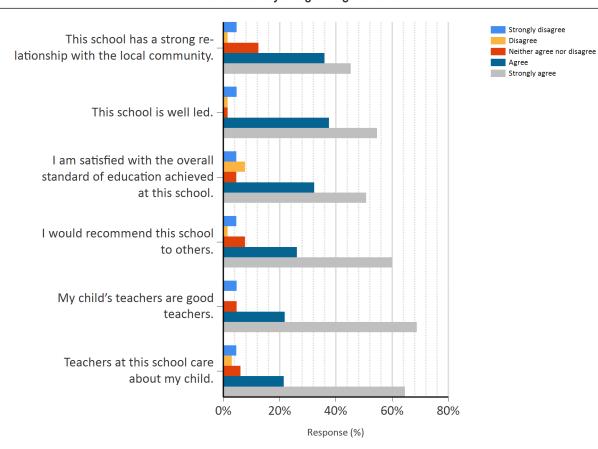

#### 4 . Please rate the items below.

| Rating                     | Score |
|----------------------------|-------|
| Strongly agree             | 5     |
| Agree                      | 4     |
| Neither agree nor disagree | 3     |
| Disagree                   | 2     |
| Strongly disagree          | 1     |

|                                                                                | Stro<br>disa | ngly<br>gree | Disa | gree | Neither agree nor disagree |     | Agree |     | Strongl | y agree |
|--------------------------------------------------------------------------------|--------------|--------------|------|------|----------------------------|-----|-------|-----|---------|---------|
|                                                                                | Num          | %            | Num  | %    | Num                        | %   | Num   | %   | Num     | %       |
| This school has a strong relationship with the local community.                | 3            | 5%           | 1    | 2%   | 8                          | 13% | 23    | 36% | 29      | 45%     |
| This school is well led.                                                       | 3            | 5%           | 1    | 2%   | 1                          | 2%  | 24    | 38% | 35      | 55%     |
| I am satisfied with the overall standard of education achieved at this school. | 3            | 5%           | 5    | 8%   | 3                          | 5%  | 21    | 32% | 33      | 51%     |
| I would recommend this school to others.                                       | 3            | 5%           | 1    | 2%   | 5                          | 8%  | 17    | 26% | 39      | 60%     |
| My child's teachers are good teachers.                                         | 3            | 5%           | -    | -    | 3                          | 5%  | 14    | 22% | 44      | 69%     |
| Teachers at this school care about my child.                                   | 3            | 5%           | 2    | 3%   | 4                          | 6%  | 14    | 22% | 42      | 65%     |