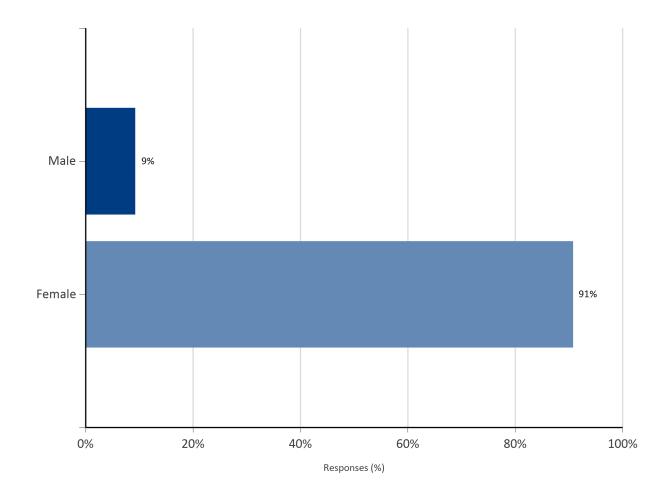

## 2. What is the Year level of the child you are considering when you answer this survey?

|        | Kindergarten |    | Pre-pr | rimary | Yea | ar 1 | Yea | ar 2 | Yea | ar 3 | Yea | ar 4 | Yea | ar 5 |
|--------|--------------|----|--------|--------|-----|------|-----|------|-----|------|-----|------|-----|------|
|        | Num          | %  | Num    | %      | Num | %    | Num | %    | Num | %    | Num | %    | Num | %    |
| Number | 5            | 8% | 3      | 5%     | 3   | 5%   | 4   | 6%   | 12  | 18%  | 14  | 22%  | 12  | 18%  |
|        |              |    |        |        |     |      |     |      |     |      |     |      |     |      |

|        | Year 6         Year 7         Year 8           Num         %         Num         %         Num         % |     | Year 7 |   | Year 8 |   | Year 9 |   | Year 10 |   | Year 11 |   | Year 12 |   |
|--------|----------------------------------------------------------------------------------------------------------|-----|--------|---|--------|---|--------|---|---------|---|---------|---|---------|---|
|        |                                                                                                          |     | Num    | % | Num    | % | Num    | % | Num     | % |         |   |         |   |
| Number | 12                                                                                                       | 18% | -      | - | -      | - | -      | - | -       | - | -       | - | -       | - |