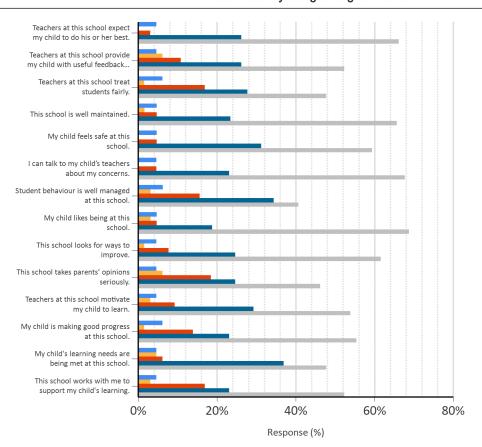

#### 3 . Please rate the items below

| Rating                     | Score |
|----------------------------|-------|
| Strongly agree             | 5     |
| Agree                      | 4     |
| Neither agree nor disagree | 3     |
| Disagree                   | 2     |
| Strongly disagree          | 1     |

Strongly disagree

Neither agree nor disagree

Disagree

Agree
Strongly agree

|                                                                                             |     | Strongly disagree |     | Disagree |     | Neither agree nor disagree |     | Agree |     | y agree |
|---------------------------------------------------------------------------------------------|-----|-------------------|-----|----------|-----|----------------------------|-----|-------|-----|---------|
|                                                                                             | Num | %                 | Num | %        | Num | %                          | Num | %     | Num | %       |
| Teachers at this school expect my child to do his or her best.                              | 3   | 5%                | -   | -        | 2   | 3%                         | 17  | 26%   | 43  | 66%     |
| Teachers at this school provide my child with useful feedback about his or her school work. | 3   | 5%                | 4   | 6%       | 7   | 11%                        | 17  | 26%   | 34  | 52%     |
| Teachers at this school treat students fairly.                                              | 4   | 6%                | 1   | 2%       | 11  | 17%                        | 18  | 28%   | 31  | 48%     |
| This school is well maintained.                                                             | 3   | 5%                | 1   | 2%       | 3   | 5%                         | 15  | 23%   | 42  | 66%     |
| My child feels safe at this school.                                                         | 3   | 5%                | -   | -        | 3   | 5%                         | 20  | 31%   | 38  | 59%     |
| I can talk to my child's teachers about my concerns.                                        | 3   | 5%                | -   | -        | 3   | 5%                         | 15  | 23%   | 44  | 68%     |
| Student behaviour is well managed at this school.                                           | 4   | 6%                | 2   | 3%       | 10  | 16%                        | 22  | 34%   | 26  | 41%     |
| My child likes being at this school.                                                        | 3   | 5%                | 2   | 3%       | 3   | 5%                         | 12  | 19%   | 44  | 69%     |
| This school looks for ways to improve.                                                      | 3   | 5%                | 1   | 2%       | 5   | 8%                         | 16  | 25%   | 40  | 62%     |
| This school takes parents' opinions seriously.                                              | 3   | 5%                | 4   | 6%       | 12  | 18%                        | 16  | 25%   | 30  | 46%     |
| Teachers at this school motivate my child to learn.                                         | 3   | 5%                | 2   | 3%       | 6   | 9%                         | 19  | 29%   | 35  | 54%     |

### Parent Survey Craigie Heights PS 18

| My child is making good progress at this school.          | 4 | 6% | 1 | 2% | 9  | 14% | 15 | 23% | 36 | 55% |  |
|-----------------------------------------------------------|---|----|---|----|----|-----|----|-----|----|-----|--|
| My child's learning needs are being met at this school.   | 3 | 5% | 3 | 5% | 4  | 6%  | 24 | 37% | 31 | 48% |  |
| This school works with me to support my child's learning. | 3 | 5% | 2 | 3% | 11 | 17% | 15 | 23% | 34 | 52% |  |