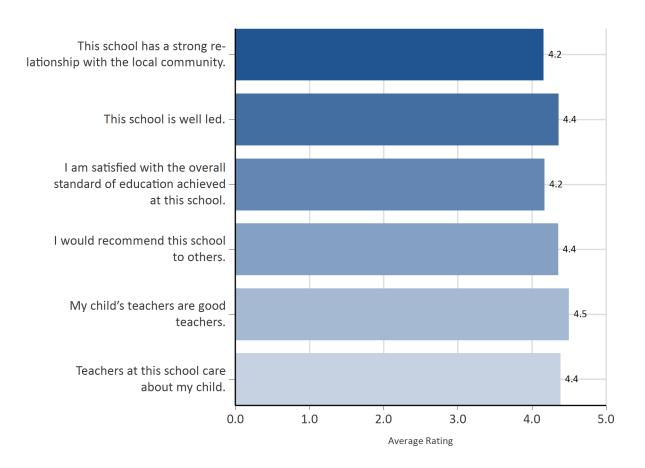

#### 4 . Please rate the items below.

| Rating                     | Score |
|----------------------------|-------|
| Strongly agree             | 5     |
| Agree                      | 4     |
| Neither agree nor disagree | 3     |
| Disagree                   | 2     |
| Strongly disagree          | 1     |

|                                                                                | Stro<br>disa | ngly<br>gree | Disa | gree | Neither agree nor disagree |     | Agree |     | Strongl | y agree |
|--------------------------------------------------------------------------------|--------------|--------------|------|------|----------------------------|-----|-------|-----|---------|---------|
|                                                                                | Num          | %            | Num  | %    | Num                        | %   | Num   | %   | Num     | %       |
| This school has a strong relationship with the local community.                | 3            | 5%           | 1    | 2%   | 8                          | 13% | 23    | 36% | 29      | 45%     |
| This school is well led.                                                       | 3            | 5%           | 1    | 2%   | 1                          | 2%  | 24    | 38% | 35      | 55%     |
| I am satisfied with the overall standard of education achieved at this school. | 3            | 5%           | 5    | 8%   | 3                          | 5%  | 21    | 32% | 33      | 51%     |
| I would recommend this school to others.                                       | 3            | 5%           | 1    | 2%   | 5                          | 8%  | 17    | 26% | 39      | 60%     |
| My child's teachers are good teachers.                                         | 3            | 5%           | -    | -    | 3                          | 5%  | 14    | 22% | 44      | 69%     |
| Teachers at this school care about my child.                                   | 3            | 5%           | 2    | 3%   | 4                          | 6%  | 14    | 22% | 42      | 65%     |