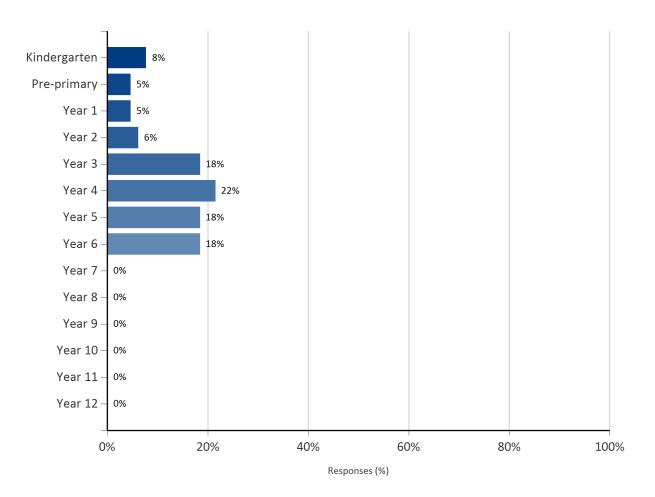

#### 3 . Please rate the items below

| Rating                     | Score |
|----------------------------|-------|
| Strongly agree             | 5     |
| Agree                      | 4     |
| Neither agree nor disagree | 3     |
| Disagree                   | 2     |
| Strongly disagree          | 1     |

Strongly disagree

Neither agree nor disagree

Disagree

Agree
Strongly agree

|                                                                                             |     | Strongly disagree |     | Disagree |     | Neither agree nor disagree |     | Agree |     | y agree |
|---------------------------------------------------------------------------------------------|-----|-------------------|-----|----------|-----|----------------------------|-----|-------|-----|---------|
|                                                                                             | Num | %                 | Num | %        | Num | %                          | Num | %     | Num | %       |
| Teachers at this school expect my child to do his or her best.                              | 3   | 5%                | -   | -        | 2   | 3%                         | 17  | 26%   | 43  | 66%     |
| Teachers at this school provide my child with useful feedback about his or her school work. | 3   | 5%                | 4   | 6%       | 7   | 11%                        | 17  | 26%   | 34  | 52%     |
| Teachers at this school treat students fairly.                                              | 4   | 6%                | 1   | 2%       | 11  | 17%                        | 18  | 28%   | 31  | 48%     |
| This school is well maintained.                                                             | 3   | 5%                | 1   | 2%       | 3   | 5%                         | 15  | 23%   | 42  | 66%     |
| My child feels safe at this school.                                                         | 3   | 5%                | -   | -        | 3   | 5%                         | 20  | 31%   | 38  | 59%     |
| I can talk to my child's teachers about my concerns.                                        | 3   | 5%                | -   | -        | 3   | 5%                         | 15  | 23%   | 44  | 68%     |
| Student behaviour is well managed at this school.                                           | 4   | 6%                | 2   | 3%       | 10  | 16%                        | 22  | 34%   | 26  | 41%     |
| My child likes being at this school.                                                        | 3   | 5%                | 2   | 3%       | 3   | 5%                         | 12  | 19%   | 44  | 69%     |
| This school looks for ways to improve.                                                      | 3   | 5%                | 1   | 2%       | 5   | 8%                         | 16  | 25%   | 40  | 62%     |
| This school takes parents' opinions seriously.                                              | 3   | 5%                | 4   | 6%       | 12  | 18%                        | 16  | 25%   | 30  | 46%     |
| Teachers at this school motivate my child to learn.                                         | 3   | 5%                | 2   | 3%       | 6   | 9%                         | 19  | 29%   | 35  | 54%     |

### Parent Survey Craigie Heights PS 18

| My child is making good progress at this school.          | 4 | 6% | 1 | 2% | 9  | 14% | 15 | 23% | 36 | 55% |  |
|-----------------------------------------------------------|---|----|---|----|----|-----|----|-----|----|-----|--|
| My child's learning needs are being met at this school.   | 3 | 5% | 3 | 5% | 4  | 6%  | 24 | 37% | 31 | 48% |  |
| This school works with me to support my child's learning. | 3 | 5% | 2 | 3% | 11 | 17% | 15 | 23% | 34 | 52% |  |